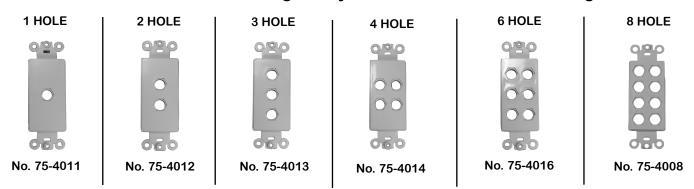

#### Quick Fit™ Custom Design Wall Plate

Giving the Custom Home Theater installer flexibility of interchangeable parts on the job. These wall plates are molded with 3/8" (.375") holes and 7/16" (.437") hex nut cut outs on the front plate to hold Philmore solderless connectors in place. Color is white.