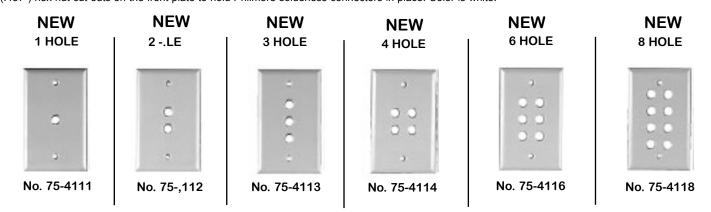

#### Quick Fit™ Custom Design Wall Plate

Giving the Custom Home Theater installer flexibility of interchangeable parts on the job. These wall plates are molded with 3/8" (.375") holes and 7/16" (.437") hex nut cut outs on the front plate to hold Philmore solderless connectors in place. Color is white.