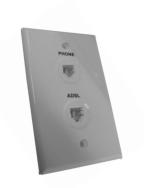

# Dual Flush Mount Wall Plate With ADSL Filter

4 Conductor jacks, one jack for a regular phone line and second jack has a built - in DSL line filter. The ADSL filter jack will prevent interference to your telephone. Color is white.

No. 75-215